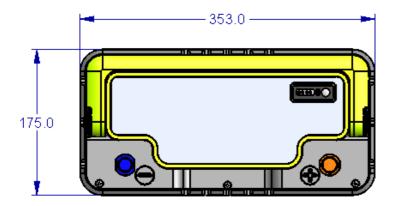

| Mechanical       |                   |
|------------------|-------------------|
| Dimensions L×W×H | 353×175×188.3     |
| mm/(in)          | (13.88×6.88×7.50) |
| Weight           | 18 kg             |
| Battery Housing  | Plastic           |
| Mounting         | B13 hold-down     |