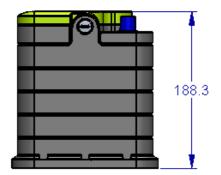

| Mechanical       |                   |
|------------------|-------------------|
| Dimensions L×W×H | 353×175×188.3     |
| mm/(in)          | (13.88×6.88×7.50) |
| Weight           | 18 kg             |
| Battery Housing  | Plastic           |
| Mounting         | B13 hold-down     |