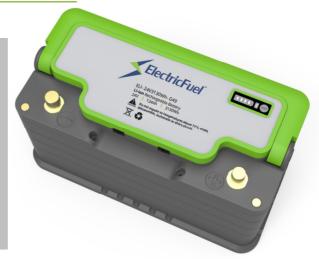

# ELI-24V3130Wh-G49

24V Rechargeable Li Ion battery – Preliminary data sheet

### **General description**

- Standard battery size BCI group 49
- 4 times the energy at 1 hour rate, compared with 12V same size AGM battery.
- High energy & high-power density
- Internal BMS & safety switch providing 100% safe and protected pack
- LED State Of Charge Indicator (SOCI)
- CANbus 2.0 communication interface
- Fast charging approximately 1.5 hours to full charge