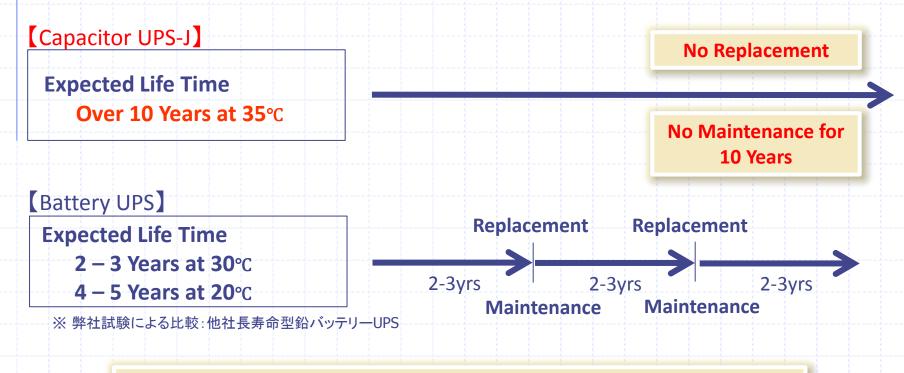

## Feature 1. Long Product Life

■By Using Only Super Capacitor, Almost No Capacity Degradation

『Long Product Life』≒『High Operating Reliability』

### Feature 2: Maintenance-Free Design

■ No Use of Short Life Components and Breakable Components

**No Battery** 

No Cooling Fan

**No Heater** 

No Al. Electrolytic Capacitor

■Our UPS Can **Solve** Problems and Dissatisfaction with Battery UPS

**No Replacement Every 2-3 Years is Necessary** 

**No Maintenance Every 2-3 Years is Necessary** 