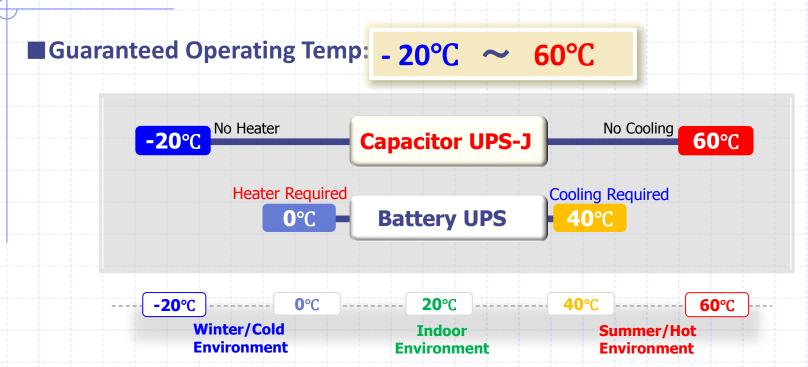

#### **Feature 3: Wide Operating Temperature**

■ No Heater/No Cooling Fan = Saving Internal Energy Loss

High Energy Efficiency

Most Energy Can Be Used for Back-Up

Total Electricity Cost for Running Can Be Reduced as Compared to Battery UPS