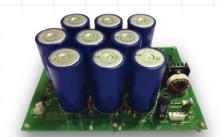

#### **Capacitor UPS-J**

- Box-type
- PCB-type (Embedded Module)
- Customization
- Energy Storage Device:
  Supercapacitor Only

#### **Main Features**

- 1. Long Product Life
- 2. Maintenance-Free Design
- 3. Wide Operating Temperature
- 4. Long Backup Time

Capacitor UPS-J (PCB-type)

Capacitor UPS-J (BOX-type)