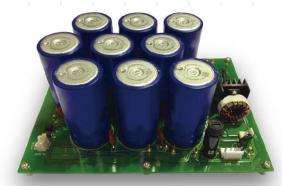

#### **Capacitor UPS-J**

- Box-type
- PCB-type (Embedded Module)
- Customization
- Energy Storage Device:
  Supercapacitor Only

#### **Main Features**

- 1. Long Product Life
- 2. Maintenance-Free Design
- 3. Wide Operating Temperature
- 4. Long Backup Time

Capacitor UPS-J (PCB-type)

Capacitor UPS-J (BOX-type)