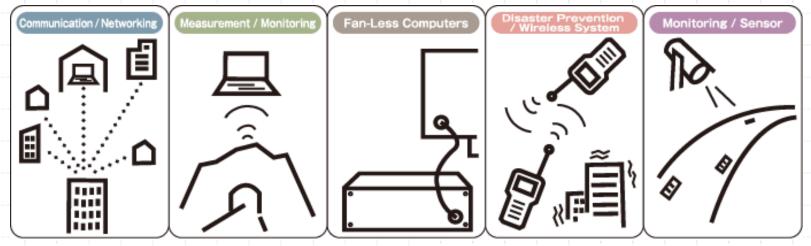

### **Target Application**

Location: Outdoor/Places where performing maintenance is difficult or cost-intensive

- ◆ Telecommunication/Networking equipment
- Observation/Measurement equipment
- ◆ Fan-less/Box PC
- Wireless System for disaster prevention
- ◆ Monitoring/Sensor/Surveillance System