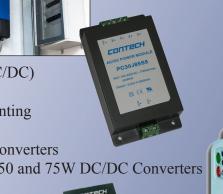

Contech, a division of Calex Mfg, offers low power DC/DC converters (up to 75W), and AC/DC power supplies (up to 480W) for industrial, railway and medical applications.

Green Watt Power (GWP), A division of Calex Mfg, offers DC/DC converters and AC powered chargers up to 1200W for light electric vehicle applications such as E-bike, Escooter/Motorcycle, Forklift trucks, Golf carts, airport tugs etc. GWP also offers a wide variety of LED drivers from 18 to 150W.

Best in class - Power density: 250W Quarter Brick, 500W Half Brick, 1kW Full Brick

Best in class - efficiency: Up to 96.5% for isolated modules

Modified standard and Custom solution options

Made in USA

Up to 75W DC/DC converters.